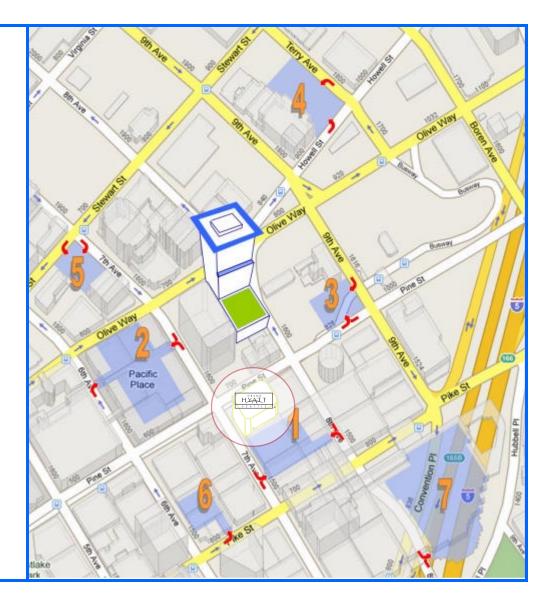

Parking Structures - We have identified a selection of parking structures for you to choose from. Prices vary and are subject to change. Parking agreement and payment is between you and the business itself.

- Standard Parking 1508 7th Avenue Seattle, WA 98101 (206) 625 - 1451
- Pacific Place Mall 1699 7th Avenue Seattle, WA 98101 (206) 405 - 2655
- Diamond Parking 1525 9th Avenue Seattle, WA 98101 (206) 284 - 6303
- CPS Parking 1801 Terry Avenue Seattle, WA 98101 (206) 999 - 7427
- Impark Parking 1700 7th Avenue Seattle, WA 98101 (206) 381 - 1789
- Meridian Parking 1515 7th Avenue Seattle, WA 98101 (206) 467 - 8662
- WSCTC Parking 8th Avenue & Pike Street Seattle, WA 98101 (206) 694 - 5123